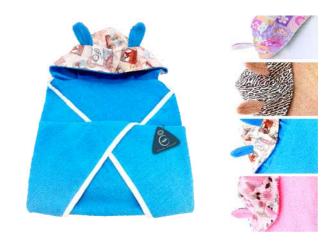

# BABY BATH ROBE

FABRIC: TERRY

COMPOSITION: 100% COTTON

SIZE: 70 X 70 cm

#### **DIFFERENT COLORS AVAILABLE**