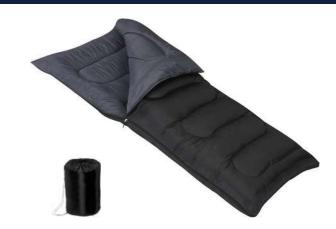

### SLEPPING BAG

SIZE: INDIVIDUAL

MEASURE: 190 X 85 cm

TEMPERATURE: 13°C-28°C

#### **DIFFERENT COLORS AVAILABLE**