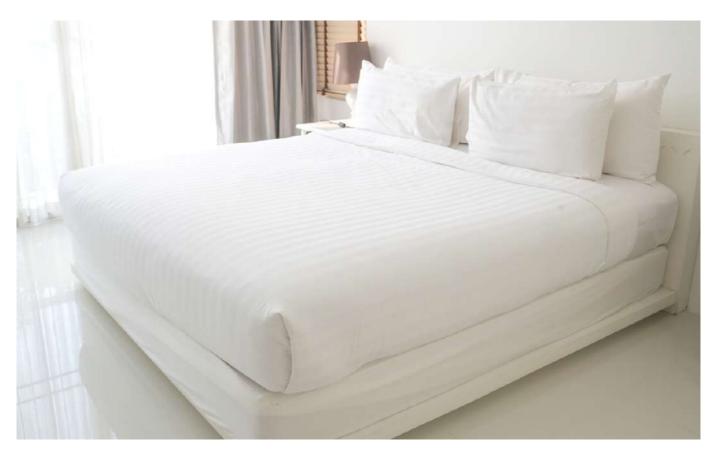

# **BEDDING COLLECTION**

# Sheets

.....

| Tamaño      | Composicion    | Calidad   | Color                        | Medida (cm)                      |
|-------------|----------------|-----------|------------------------------|----------------------------------|
| Individual  | Polialgodon 15 |           | Estampado,<br>segun catalogo | $(1.00 \times 1.90) \times 0.35$ |
| Matrimonial |                | 150 Hilos |                              | $(1.40 \times 1.90) \times 0.35$ |
| Queen       |                |           |                              | $(1.60 \times 1.90) \times 0.35$ |
| King        |                |           |                              | $(2.00 \times 2.00) \times 0.35$ |
| Individual  | Algodon        | 250 Hilos | Blanca                       | $(1.00 \times 1.90) \times 0.35$ |
| Matrimonial |                |           |                              | $(1.40 \times 1.90) \times 0.35$ |
| Queen       |                |           |                              | $(1.60 \times 1.90) \times 0.35$ |
| King        |                |           |                              | $(2.00 \times 2.00) \times 0.35$ |
| Individual  |                |           |                              | $(1.00 \times 1.90) \times 0.35$ |
| Matrimonial | Algodon        |           | Estampado,<br>segun catalogo | (1.40 × 1.90 ) × 0.35            |
| Queen       |                |           |                              | $(1.60 \times 1.90) \times 0.35$ |
| King        |                |           |                              | $(2.00 \times 2.00) \times 0.35$ |
| Individual  | Algodon 3      | 300 Hilos | Blanca                       | $(1.00 \times 1.90) \times 0.35$ |
| Matrimonial |                |           |                              | $(1.40 \times 1.90) \times 0.35$ |
| Queen       |                |           |                              | $(1.60 \times 1.90) \times 0.35$ |
| King        |                |           |                              | $(2.00 \times 2.00) \times 0.35$ |