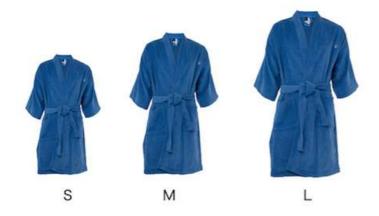

# ■ BATH ROBES (420 gr/m2)

.....

FABRIC: TERRY

COMPOSITION: 100% COTTON

SIZE: S, M, L, XL, XXL

# **DIFFERENT COLORS AVAILABLE**