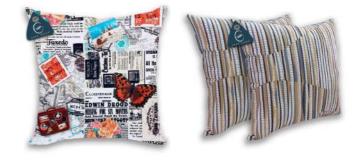

# CUSHION

FABRIC: PRINTS & CHENILLE

SIZE: 45 x 45 cm

# **ACCORDING TO CATALOG**