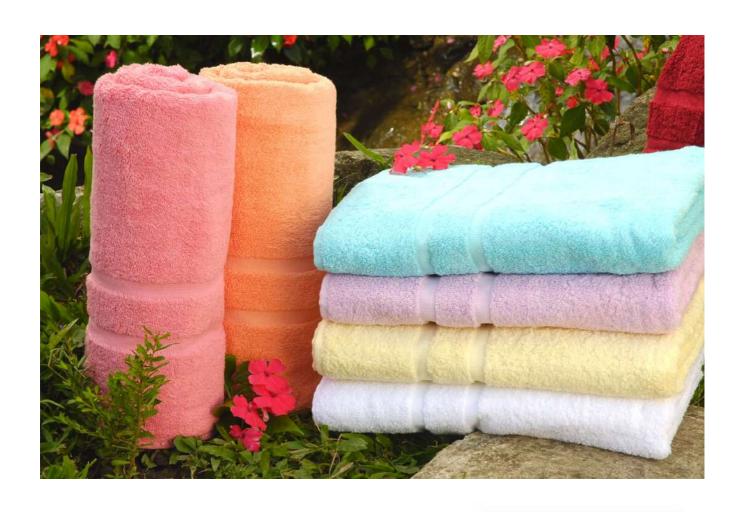

# **Bath Collection**Basics

| SIZE | MEASURE   | Lbs/dozen |
|------|-----------|-----------|
| Bath | 56 x 27,5 | 15        |
| Hand | 18 x 27,5 | 6         |

530 gr/m<sup>2</sup>

| SIZE | MEASURE   | Lbs/dozen |
|------|-----------|-----------|
| Bath | 56 x 27,5 | 11        |
| Hand | 18 x 27,5 | 3,5       |