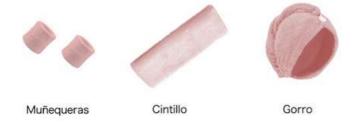

### BATH ACCESSORIES

FABRIC: TERRY

COMPOSITION: 100% COTTON

SIZE: S, M, L, XL, XXL

### **DIFFERENT COLORS AVAILABLE**