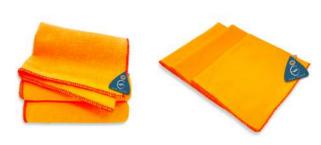

# KITCHEN TOWEL

FABRIC: TFRRY

COMPOSITION: 100% COTTON

SIZE: 50 X 40 cm

### **DIFFERENT COLORS AVAILABLE**

# CLEANING TOWEL

FABRIC: JERSEY

COMPOSITION: 100% COTTON

SIZE: 35 X 40 cm

#### **SUNFLOWER**

WWW.GRAN-HOGAR.COM