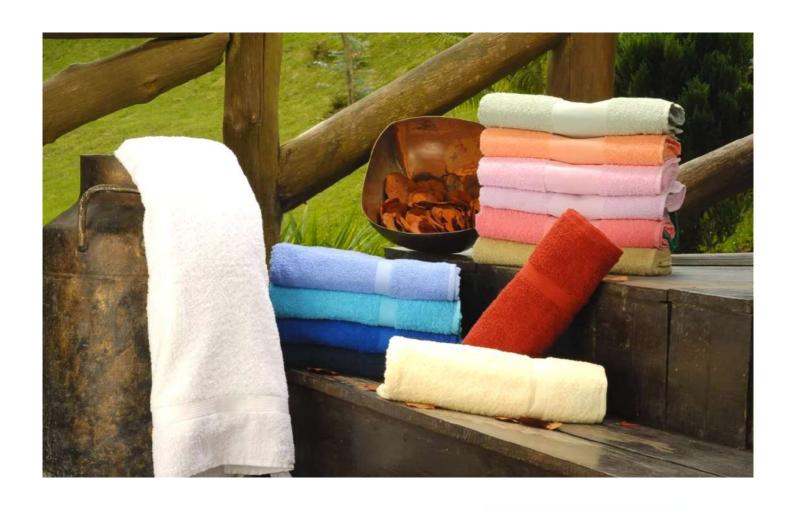

# **GRAN HOTEL**

| SIZE      | MEASURE   | Lbs/dozen |
|-----------|-----------|-----------|
| Pool      | 63 x 35   | 21        |
| Bath      | 56 x 27,5 | 15        |
| Hand      | 18 x 27,5 | 6         |
| Washcloth | 13 x 13   | 2         |
| Bath Mat  | 22 x 27,5 | 8         |

530 gr/m<sup>2</sup>