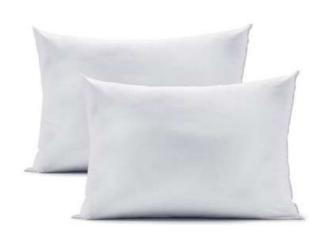

# PILLOWS

Composition:

50% Cotton 50% Polyester

| SIZE    | MEASURE    |
|---------|------------|
| Standar | 50 x 70 cm |
| Queen   | 50 x 80 cm |
| King    | 50 x 90 cm |