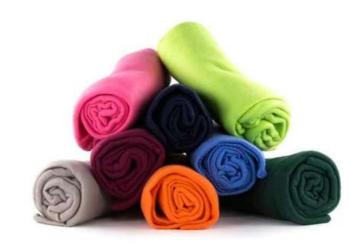

| $(1.60 \times 1.90) \times 0.35$ |
| King        |                |           |                              | $(2.00 \times 2.00) \times 0.35$ |
| Individual  | Algodon 3      | 300 Hilos | Blanca                       | $(1.00 \times 1.90) \times 0.35$ |
| Matrimonial |                |           |                              | $(1.40 \times 1.90) \times 0.35$ |
| Queen       |                |           |                              | $(1.60 \times 1.90) \times 0.35$ |
| King        |                |           |                              | $(2.00 \times 2.00) \times 0.35$ |

# **BEDDING COLLECTION**

# CUSHION

FABRIC: PRINTS & CHENILLE

SIZE: 45 x 45 cm

# **ACCORDING TO CATALOG**



### BLANKETS

FABRIC: FLEECE

SIZE: 195 X 155 cm

### **ACCORDING TO CATALOG**



# PILLOWS

Composition:

50% Cotton 50% Polyester

| SIZE    | MEASURE    |
|---------|------------|
| Standar | 50 x 70 cm |
| Queen   | 50 x 80 cm |
| King    | 50 x 90 cm |





# **ACCESSORIES**

# ■ BATH ROBES (420 gr/m2)

.....

FABRIC: TERRY

COMPOSITION: 100% COTTON

SIZE: S, M, L, XL, XXL

# **DIFFERENT COLORS AVAILABLE**



### BATH ACCESSORIES

FABRIC: TERRY

COMPOSITION: 100% COTTON

SIZE: S, M, L, XL, XXL

### **DIFFERENT COLORS AVAILABLE**



# **ACCESSORIES**

### SLEPPING BAG

SIZE: INDIVIDUAL

MEASURE: 190 X 85 cm

TEMPERATURE: 13°C-28°C

#### **DIFFERENT COLORS AVAILABLE**

# BABY BATH ROBE

FABRIC: TERRY

COMPOSITION: 100% COTTON

SIZE: 70 X 70 cm

#### **DIFFERENT COLORS AVAILABLE**

# KITCHEN TOWEL

FABRIC: TFRRY

COMPOSITION: 100% COTTON

SIZE: 50 X 40 cm

### **DIF